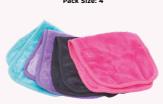

#### D8064 **ERASE YOUR FACE** MAKEUP REMOVING CLOTHS

4PK - BRIGHT PINK, TURQUOISE, PINK & BLACK

Product Dimensi 19CM X 14CM X 4CM