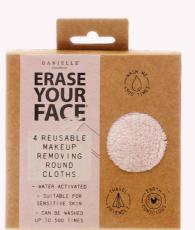

#### **ERASE YOUR FACE** MAKEUP REMOVING CLOTHS

4PK - PASTEL PINK, TURQUOISE, GREY & GREEN

19CM X 14CM X 4CM

DANIELLE

**ERASE** 

**YOUR** 

4 REUSABLE

MAKEUP

REMOVING

CLOTHS

- SUITABLE FOR SENSITIVE SKIN

- CAN BE WASHED UP TO 500 TIMES

PAIENDY PANSONS

WATER ACTIVATED