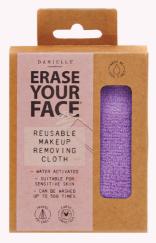

#### D8064PL

#### **ERASE YOUR FACE** MAKEUP REMOVING CLOTH

PURPLE 19CM X 14CM X 4CM Pack size: 12