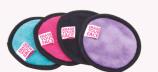

#### **ERASE YOUR FACE** MAKEUP REMOVING PADS

4PK - PASTEL PINK, TURQUOISE, GREY & GREEN

12.5CM X 12.5CM X 2.5CM Pack Size: 4

#### **ERASE YOUR FACE** MAKEUP REMOVING PADS

4PK - BRIGHT PINK, TURQUOISE, PINK & BLACK

**Product Dimens** 12.5CM X 12.5CM X 2.5CM Pack Size: 4