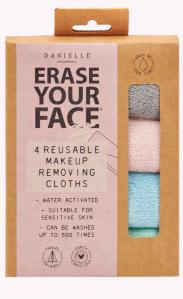

#### **ERASE YOUR FACE** MAKEUP REMOVING CLOTHS

4PK - PASTEL PINK, TURQUOISE, GREY & GREEN

19CM X 14CM X 4CM

DANIELLE

**ERASE** 

**YOUR** 

4 REUSABLE

MAKEUP

REMOVING

CLOTHS

- SUITABLE FOR SENSITIVE SKIN

- CAN BE WASHED UP TO 500 TIMES

PAIENDY PANSONS

WATER ACTIVATED