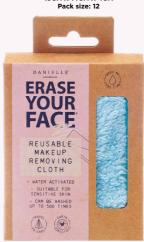

#### **ERASE YOUR FACE** MAKEUP REMOVING CLOTH

TURQUOISE 19CM X 14CM X 4CM Pack size: 12