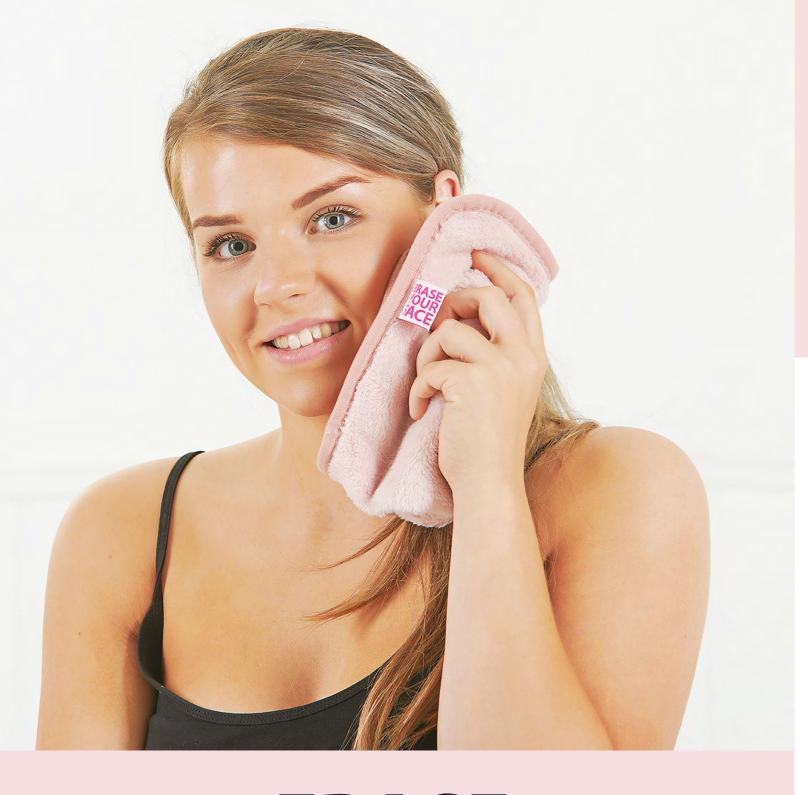

## MAKE THE CHANGE...

**ERASE YOUR FACE MAKE UP REMOVER CLOTHS ARE AN ENVIRONMENTALLY FRIENDLY ALTERNATIVE TO SINGLE USE FACE WIPES.** 

THESE SUPER SOFT CLOTHS REQUIRE JUST WATER TO REMOVE ALL TYPES OF COSMETICS (INCLUDING WATERPROOF MASCARA!)

THEY ARE REUSABLE - YOU JUST POP THEM IN THE WASH AFTER USE AND THEY ARE **READY TO RE-USE.** 

EACH CLOTH COMES IN 100% RECYCLABLE PACKAGING AND CAN BE WASHED UP TO 500 TIMES SO NOT ONLY ARE THEY GREAT FOR THE ENVIRONMENT THEY ARE GREAT FOR SAVING MONEY TOO!

NO CHEMICALS, NO PLASTIC, NO WASTE, JUST CLEAN MAKE UP FREE SKIN!

Erase Your Face | 2 1 | Erase Your Face

Single Cloths