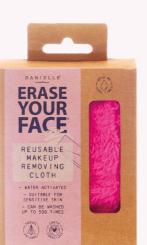

#### D8064PK

#### **ERASE YOUR FACE** MAKEUP REMOVING CLOTH

PINK 19CM X 14CM X 4CM Pack size: 12