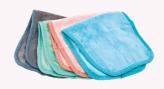

#### **ERASE YOUR FACE** MAKEUP REMOVING CLOTHS

4PK - PASTEL PINK, TURQUOISE, GREY & GREEN

19CM X 14CM X 4CM

DANIELLE

**ERASE** 

**YOUR** 

4 REUSABLE

MAKEUP