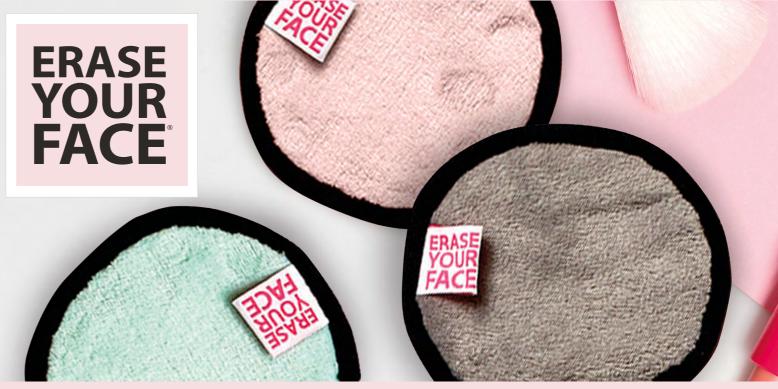

#### D8098P

#### **ERASE YOUR FACE** MAKEUP REMOVING PADS

4PK - PASTEL PINK, TURQUOISE, GREY & GREEN

12.5CM X 12.5CM X 2.5CM Pack Size: 4