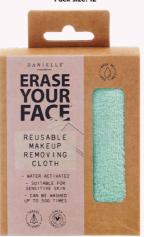

#### **ERASE YOUR FACE** MAKEUP REMOVING CLOTH

PASTEL BLUE Product Dimensions: 19CM X 14CM X 4CM