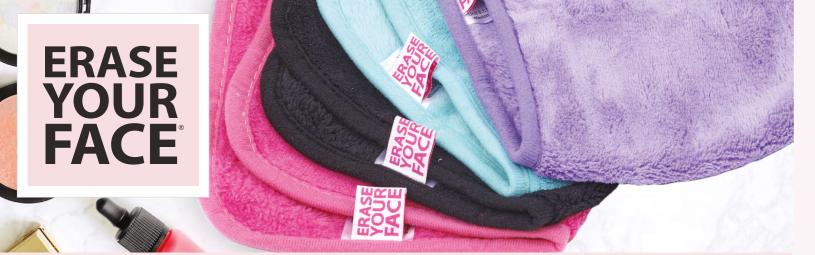

# **ERASE** YOUR FACE

## MAKE THE CHANGE...

**ERASE YOUR FACE MAKE UP REMOVER CLOTHS ARE AN ENVIRONMENTALLY FRIENDLY ALTERNATIVE TO SINGLE USE FACE WIPES.** 

THESE SUPER SOFT CLOTHS REQUIRE JUST WATER TO REMOVE ALL TYPES OF COSMETICS (INCLUDING WATERPROOF MASCARA!)

THEY ARE REUSABLE - YOU JUST POP THEM IN THE WASH AFTER USE AND THEY ARE **READY TO RE-USE.** 

EACH CLOTH COMES IN 100% RECYCLABLE PACKAGING AND CAN BE WASHED UP TO 500 TIMES SO NOT ONLY ARE THEY GREAT FOR THE ENVIRONMENT THEY ARE GREAT FOR SAVING MONEY TOO!