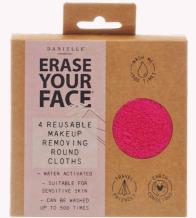

#### D8064 **ERASE YOUR FACE** MAKEUP REMOVING CLOTHS

4PK - BRIGHT PINK, TURQUOISE, PINK & BLACK

Product Dimensi 19CM X 14CM X 4CM