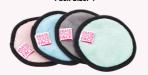

#### **ERASE YOUR FACE** MAKEUP REMOVING PADS

4PK - PASTEL PINK, TURQUOISE, GREY & GREEN

12.5CM X 12.5CM X 2.5CM Pack Size: 4

#### **ERASE YOUR FACE** MAKEUP REMOVING PADS

4PK - BRIGHT PINK, TURQUOISE, PINK & BLACK

**Product Dimens** 12.5CM X 12.5CM X 2.5CM Pack Size: 4