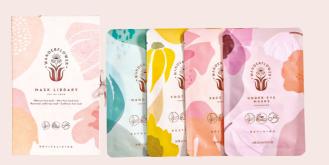

#### Sheet Mask Set

Set of four Sheet Masks for the face (Hibiscus), eyes (Rosewater), hands (Aloe Vera) and feet (Sunflower). Made from woven bamboo fibre. Suitable for all skin types.

Sku Code: WFL024 Pack size: 6 **Dimensions:** 19.2 x 12.1 x 2cm