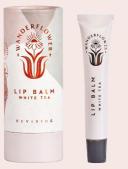

Lip Balm - Sweet Almond Contains Sweet Almond oil with shea butter.

Sku Code: WFL009 Size: 12ml

Pack size: 6

**Dimensions:** 12 x 3.7 x 3.7cm

Lip Balm - White Tea Contains Sweet Almond oil with shea butter.

Sku Code: WFL010 Size: 12ml

Pack size: 6

**Dimensions:** 12 x 3.7 x 3.7cm

Lip Balm - Fresh Mint Contains Sweet Almond oil with shea butter.

Sku Code: WFL011

Size: 12ml Pack size: 6

**Dimensions:** 12 x 3.7 x 3.7cm