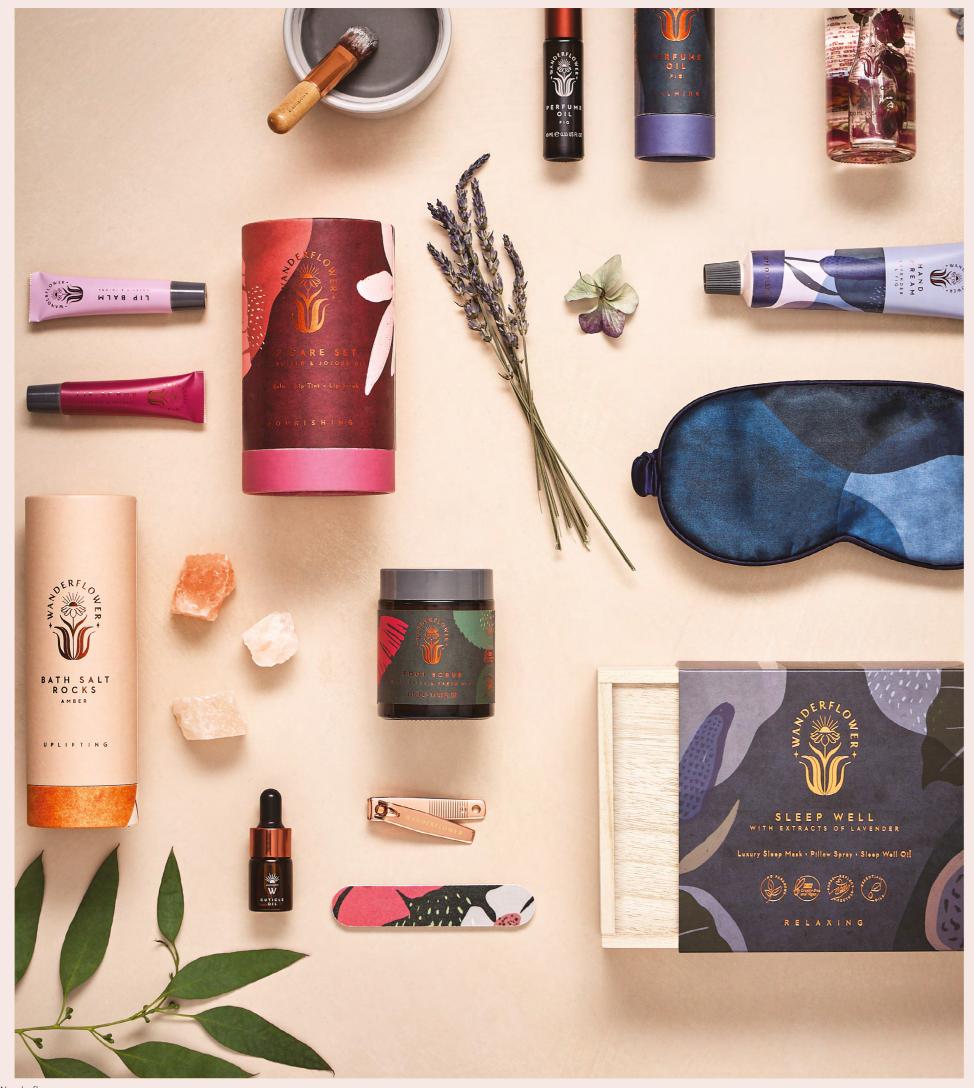

Lip Balm - Sweet Almond Contains Sweet Almond oil with shea butter.

Sku Code: WFL009 Size: 12ml

Pack size: 6

**Dimensions:** 12 x 3.7 x 3.7cm

Lip Balm - White Tea Contains Sweet Almond oil with shea butter.

Sku Code: WFL010 Size: 12ml

Pack size: 6

**Dimensions:** 12 x 3.7 x 3.7cm

Lip Balm - Fresh Mint Contains Sweet Almond oil with shea butter.

Sku Code: WFL011

Size: 12ml Pack size: 6

**Dimensions:** 12 x 3.7 x 3.7cm

#### Hand Cream - Lavender & Fig Contains shea butter

Sku Code: WFL001 Size: 50ml

Pack size: 6 **Dimensions:** 16.3 x 4.8 x 4.8 cm

#### Hand Cream - Jasmine & Neroli Contains shea butter

Sku Code: WFL002 Size: 50ml

Pack size: 6

**Dimensions:** 16.3 x 4.8 x 4.8cm

#### Hand Cream - Eucalyptus & Verbena Contains shea butter

Sku Code: WFL003

Size: 50ml

Pack size: 6

**Dimensions:** 16.3 x 4.8 x 4.8 cm

Roll-on Perfume - Fig Fragranced with Fig essential oil.

Sku Code: WFL005

Size: 10ml Pack size: 6

Dimensions: 11 x 3.9 x 3.9 cm

Roll-on Perfume - Neroli Fragranced with Neroli essential oil.

Sku Code: WFL006

Size: 10ml

Pack size: 6

**Dimensions:** 11 x 3.9 x 3.9 cm

Roll-on Perfume - Verbena Fragranced with Verbena essential oil.

Sku Code: WFL007

Size: 10ml

Pack size: 6 **Dimensions:** 11 x 3.9 x 3.9cm

Pillow Spray - Lavender

Lavender scent with essential oil.

T

Ш

**D** 

## **Bath Salt Rocks - Amber**

Himalayan Salt Rocks with Amber fragrance. Contains essential oils.

Sku Code: WFL013

**Size:** 150g

Pack size: 6

**Dimensions:** 16 x 5.5 x 5.5cm

#### **Travel Hand Care Set**

Includes Eucalyptus and Verbena Hand Cream, Cuticle Oil with glass dropper, Nail File, and Nail Clippers.

Sku Code: WFL017 Pack size: 6 **Dimensions:** 16.3 x 7.5 x 7.5 cm

#### Clay Face Mask Kit

Includes Kaolin and Charcoal Clay Powder, Ceramic Bowl and Brush Applicator with wooden handle.

Sku Code: WFL018 Pack size: 6

**Dimensions:** 14.8 x 8.6 x 8.6cm

#### **Travel Lip Care Set**

Includes Rosehip and Jojoba oil Lip Scrub and Lip Treatment, and Rose Blush Lip Tint.

Sku Code: WFL016 Pack size: 6 **Dimensions:** 13 x 7.5 x 7.5cm

#### Sleep Well Set

Includes polyester Eye Mask, Fig Sleep Well Oil and Lavender Pillow Spray. Infused with essential oils. Comes packed in a keepsake wooden box.

Sku Code: WFL022 Pack size: 6

**Dimensions:** 13.4 x 21.5 x 5.2cm

#### **Foot Therapy Set**

Includes Eucalyptus & Mint Foot Scrub and Foot Lotion with a Wooden Brush and Pumice Stone. Contains shea butter. Comes packed in a keepsake wooden box.

Sku Code: WFL023 Pack size: 6 **Dimensions:** 17 x 23 x 8.8cm