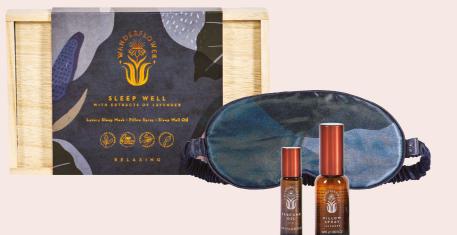

#### Sleep Well Set

Includes polyester Eye Mask, Fig Sleep Well Oil and Lavender Pillow Spray. Infused with essential oils. Comes packed in a keepsake wooden box.

Sku Code: WFL022 Pack size: 6

**Dimensions:** 13.4 x 21.5 x 5.2cm