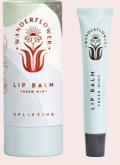

Sku Code: WFL010 Size: 12ml

Pack size: 6

**Dimensions:** 12 x 3.7 x 3.7cm

Lip Balm - Fresh Mint Contains Sweet Almond oil with shea butter.

Sku Code: WFL011

Size: 12ml Pack size: 6

**Dimensions:** 12 x 3.7 x 3.7cm