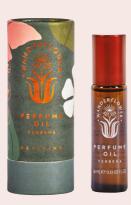

Size: 10ml Pack size: 6

Dimensions: 11 x 3.9 x 3.9 cm

Roll-on Perfume - Neroli Fragranced with Neroli essential oil.

Sku Code: WFL006

Size: 10ml

Pack size: 6

**Dimensions:** 11 x 3.9 x 3.9 cm

Roll-on Perfume - Verbena Fragranced with Verbena essential oil.

Sku Code: WFL007

Size: 10ml

Pack size: 6 **Dimensions:** 11 x 3.9 x 3.9cm

Pillow Spray - Lavender

Lavender scent with essential oil.

T

Ш

**D** 