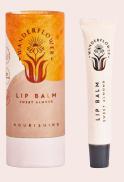

Lip Balm - Sweet Almond Contains Sweet Almond oil with shea butter.

Sku Code: WFL009 Size: 12ml

Pack size: 6

**Dimensions:** 12 x 3.7 x 3.7cm

Lip Balm - White Tea Contains Sweet Almond oil with shea butter.