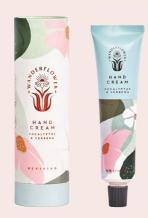

#### Hand Cream - Eucalyptus & Verbena Contains shea butter

Sku Code: WFL003

Size: 50ml

Pack size: 6

**Dimensions:** 16.3 x 4.8 x 4.8 cm

Roll-on Perfume - Fig Fragranced with Fig essential oil.

Sku Code: WFL005