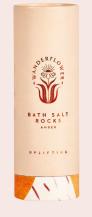

## **Bath Salt Rocks - Amber**

Himalayan Salt Rocks with Amber fragrance. Contains essential oils.

Sku Code: WFL013

**Size:** 150g

Pack size: 6

**Dimensions:** 16 x 5.5 x 5.5cm