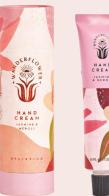

#### Hand Cream - Jasmine & Neroli Contains shea butter

Sku Code: WFL002 Size: 50ml

Pack size: 6

**Dimensions:** 16.3 x 4.8 x 4.8cm