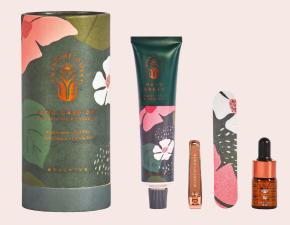

#### **Travel Hand Care Set**

Includes Eucalyptus and Verbena Hand Cream, Cuticle Oil with glass dropper, Nail File, and Nail Clippers.

Sku Code: WFL017 Pack size: 6 **Dimensions:** 16.3 x 7.5 x 7.5 cm