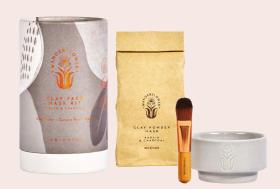

#### Clay Face Mask Kit

Includes Kaolin and Charcoal Clay Powder, Ceramic Bowl and Brush Applicator with wooden handle.

Sku Code: WFL018 Pack size: 6

**Dimensions:** 14.8 x 8.6 x 8.6cm