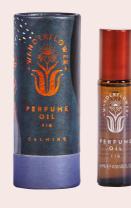

#### Hand Cream - Eucalyptus & Verbena Contains shea butter

Sku Code: WFL003

Size: 50ml

Pack size: 6

**Dimensions:** 16.3 x 4.8 x 4.8 cm

Roll-on Perfume - Fig Fragranced with Fig essential oil.

Sku Code: WFL005

Size: 10ml Pack size: 6

Dimensions: 11 x 3.9 x 3.9 cm

Roll-on Perfume - Neroli Fragranced with Neroli essential oil.

Sku Code: WFL006

Size: 10ml

Pack size: 6

**Dimensions:** 11 x 3.9 x 3.9 cm

Roll-on Perfume - Verbena Fragranced with Verbena essential oil.