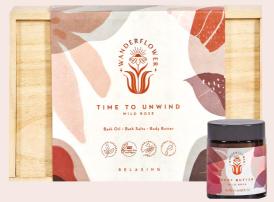

#### **NEW Time To Unwind Set**

Includes Wild Rose Bath Oil in a glass dropper bottle, Bath Salts and Body Butter. Comes packed in a keepsake wooden box.

**G** 

П

S

Ш

S

Sku Code: WFL020 Pack size: 6 **Dimensions:** 17 x 25.4 x 8.8cm