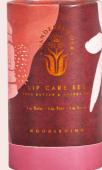

#### **Travel Lip Care Set**

Includes Rosehip and Jojoba oil Lip Scrub and Lip Treatment, and Rose Blush Lip Tint.

Sku Code: WFL016 Pack size: 6 **Dimensions:** 13 x 7.5 x 7.5cm