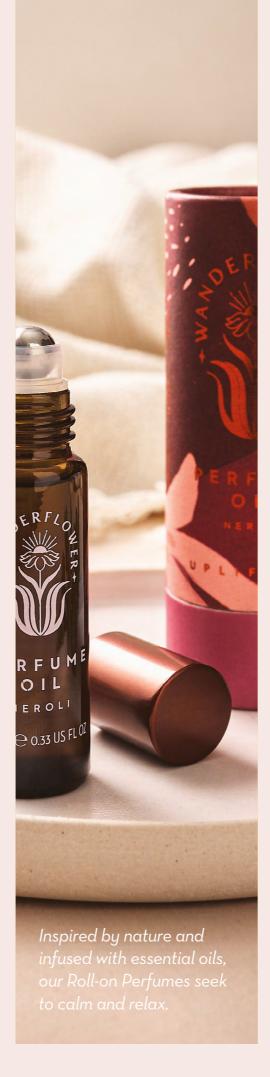

Size: 10ml Pack size: 6

Dimensions: 11 x 3.9 x 3.9 cm

Roll-on Perfume - Neroli Fragranced with Neroli essential oil.

Sku Code: WFL006

Size: 10ml

Pack size: 6

**Dimensions:** 11 x 3.9 x 3.9 cm

Roll-on Perfume - Verbena Fragranced with Verbena essential oil.