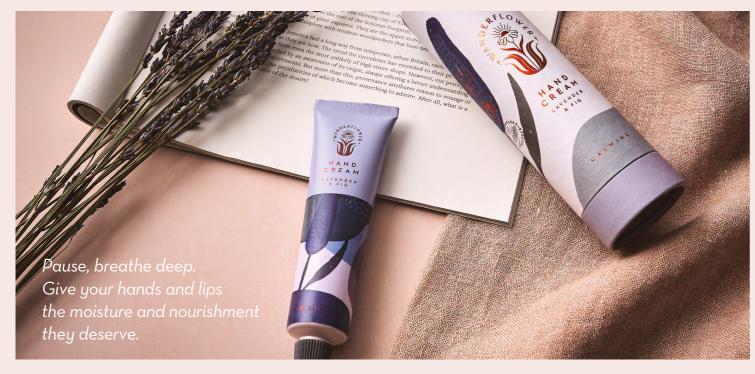

#### Hand Cream - Lavender & Fig Contains shea butter

Sku Code: WFL001 Size: 50ml

Pack size: 6 **Dimensions:** 16.3 x 4.8 x 4.8 cm