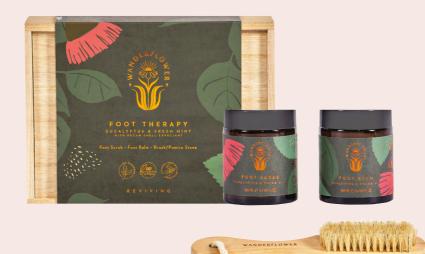

#### **Foot Therapy Set**

Includes Eucalyptus & Mint Foot Scrub and Foot Lotion with a Wooden Brush and Pumice Stone. Contains shea butter. Comes packed in a keepsake wooden box.

Sku Code: WFL023 Pack size: 6 **Dimensions:** 17 x 23 x 8.8cm