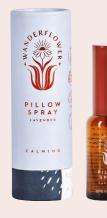

Sku Code: WFL007

Size: 10ml

Pack size: 6 **Dimensions:** 11 x 3.9 x 3.9cm

Pillow Spray - Lavender

Lavender scent with essential oil.

T

Ш

**D** 

П

Z

Ш

S

20

W

I

S

S

Sku Code: WFL014

Size: 30ml Pack size: 6

**Dimensions:** 12.3 x 3.9 x 3.9 cm