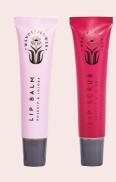

#### **Travel Lip Care Set**

Includes Rosehip and Jojoba oil Lip Scrub and Lip Treatment, and Rose Blush Lip Tint.

Sku Code: WFL016 Pack size: 6 **Dimensions:** 13 x 7.5 x 7.5cm