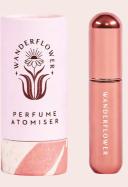

### Perfume Atomiser

Mirror copper finish and etched logo.

Sku Code: WFL015 Size: 5ml

Pack size: 6 **Dimensions:** 9.5 x 4 X 4cm

INSPIRED BY NATURE . CURATED BY WANDERFLOWER