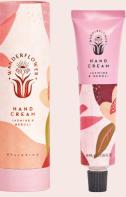

#### Hand Cream - Jasmine & Neroli Contains shea butter

Sku Code: WFL002 Size: 50ml

Pack size: 6

**Dimensions:** 16.3 x 4.8 x 4.8cm