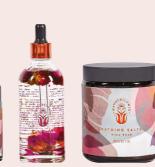

#### **NEW Time To Unwind Set**

Includes Wild Rose Bath Oil in a glass dropper bottle, Bath Salts and Body Butter. Comes packed in a keepsake wooden box.

**G** 

П

S

Ш

S

Sku Code: WFL020 Pack size: 6 **Dimensions:** 17 x 25.4 x 8.8cm