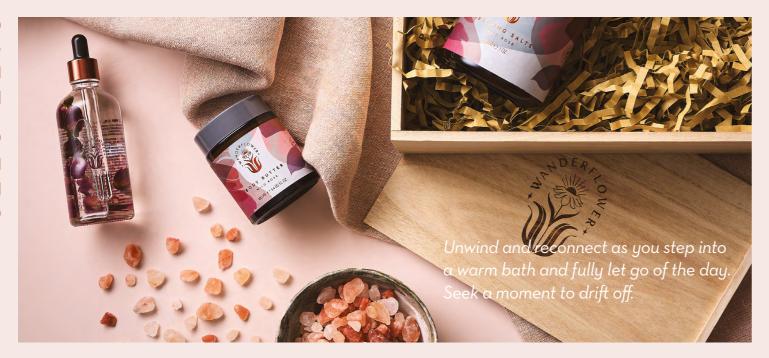

#### **NEW Time To Unwind Set**

Includes Wild Rose Bath Oil in a glass dropper bottle, Bath Salts and Body Butter. Comes packed in a keepsake wooden box.

**G** 

П

S

Ш

S

Sku Code: WFL020 Pack size: 6 **Dimensions:** 17 x 25.4 x 8.8cm